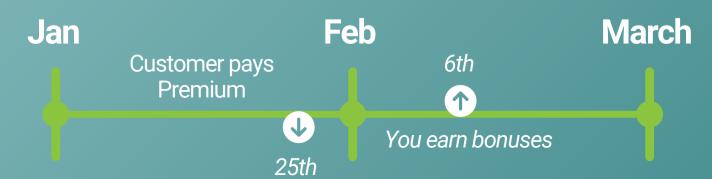

### Referring a lead: How it works

If your lead pays their premium before the 25th of this month, you earn on the 6th of next month