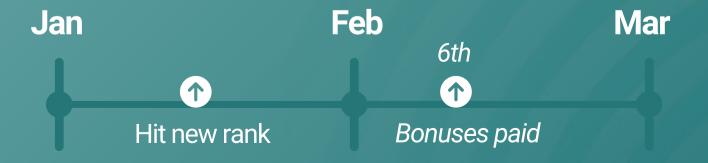

# How do you earn Rank Achievement Bonus?

When you achieve a *new Rank* for the **first time**, you qualify for a Rank Achievement Bonus

| RANK NAME                | RANK ACHIEVEMENT |
|--------------------------|------------------|
| Connector                |                  |
| Core 3                   | R100             |
| Core 7                   | R250             |
| <b>Business Buillder</b> | R850             |
| Team Leader              | R2 000           |
| Bronze Leader            | R4 000           |
| Silver Leader            | R8 000           |
| Gold Leader              | R10 000          |
| Platinum Leader          | R12 000          |
| Ruby Leader              | R15 000          |
| Sapphire Leader          | R18 000          |
| Emerald Leader           | R35 000          |
| Diamond Leader           | R60 000          |
| Emerald Leader           | R100 000         |

- You reach **higher ranks** by having a strong team of **Active Connectors**
- Hit more than one new ranks in a single month to earn both Rank Achievement Bonuses
- Rank Achievement Bonus is a **once-off payment** for **rewarding leadership** in the network

#### Payment *Timelines*

If you hit the new rank anytime in January, your bonus is paid out on the 6th of February