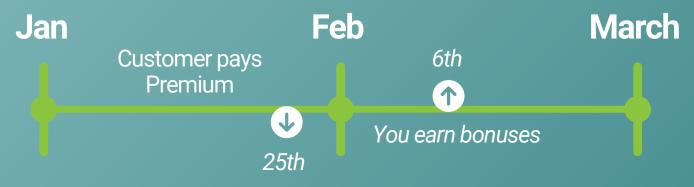

#### NOTE:

Table shows two-level earnings. Dream Team pays out up to 6 levels [See "Extended Business Plan" for more]

If your lead pays their premium before the 25th of this month, you earn on the 6th of next month