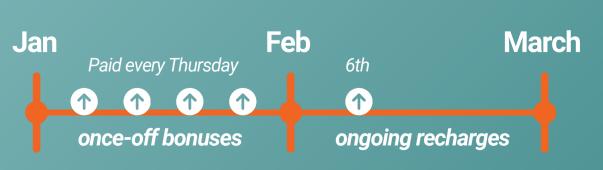

#### NOTE

Table only shows two-level earnings. Dream Team pays out up to 6 levels [See "Extended Business Plan" for more]

- R20 **once-off bonuses** are paid every Thursday [new Customers]
- All **recharges** from this month, are paid on 6th of next month

Switch a Customer to Cell C in January who recharges with R100 ex vat