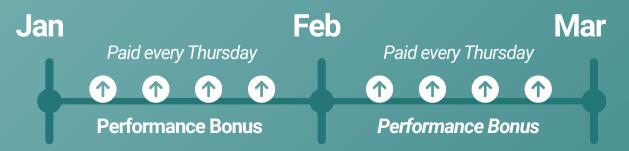

# How much can you earn in Performance Bonus?

When your new Connector registers with the Pro Business Package, you and your Sponsor earn!

| NEW CONNECTORS | YOUR INCOME | SPONSOR INCOME |
|----------------|-------------|----------------|
| 1              | R100        | R30 to R100    |
| 2              | R200        | R60 to R200    |
| 3              | R300        | R90 to R300    |
| 4              | R400        | R120 to R400   |
| 5              | R500        | R150 to R500   |
| 10             | R1 000      | R300 to R1 000 |
|                | PAID WEEKLY | PAID WEEKLY    |

#### Payment *Timelines*:

Sell a Pro Business between Thursday to Wednesday, earn **Performance Bonus** the next Thursday